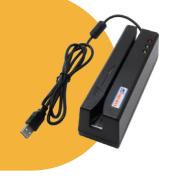

### **ZCS160**

4-in-1 Magnetic Card Reader+RFID/ IC/PSAM Reader Writer

Operating System: Windows + Android Logo, color, shape customization available

Easy to develop with our SDK

Bi-directional readers with Buzzer and LED

indicator

Operating Life: approx. 500,000 passes

Interface: USB+RS232

Work in POS systems in supermarket, restaurant,

bank, etc.

Size: 160mm(L) ×45mm(W) × 45mm(H)

&Writer

Reader&Writer Reader&Writer (Optional)