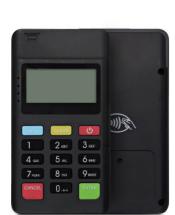

QR/Barcode

**Z82** 

Android 11.0 Octa core, 2.0GHz

4 Inch LCD, 800x480

4G / 3G / GSM, WiFi, Bluetooth, GPS

1 x SIM, 1 x SD/ 2 x SIM (optional)

Physical Pinpad / Barcode Scanner Engine Android NFC

RAM 4GB + ROM 64GB