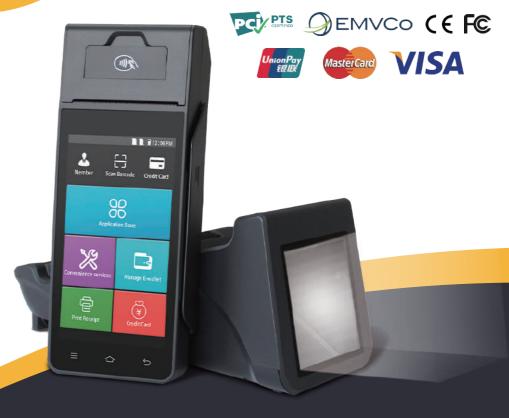

#### **Z90**

Android 7.1/12.0 OS

Quad-core CPU+Secure CPU

DES, 3 DES, RSA, SHA - 256 and AES (encryption)

MSR / Chip / NFC card reader

Memory: 2GB RAM + 16GB ROM / 4GB RAM+32GB ROM (Optional)

4G / 3G / GSM, WiFi, Bluetooth, GPS

5 MP rear camera/Barcode QR code scanner

58mm built-in thermal printer

TMS (Terminal Management System)

Widely used in bank, government, parking, gas station

PCI/EMV/PAYPASS/PAYWAVE/TQM

**Different Choices** 