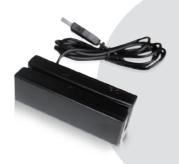

### **MSR900S**

**Operating System: Windows + Android** The built-in battery

Interface: USB+RS232

3 Track Programmable Magnetic Stripe Card Reader

Bi-directional readers with Buzzer and LED indicator

Operating Life: approx. 500,000 passes Interface: USB, RS232(optional)

Logo, Color, Shape customization available

Card Reader