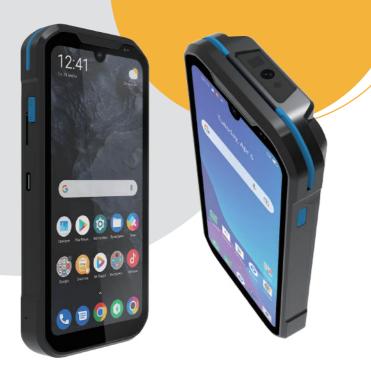

#### **Z90**

Android 7.1/12.0 OS

Quad-core CPU+Secure CPU

DES, 3 DES, RSA, SHA - 256 and AES (encryption)

MSR / Chip / NFC card reader

Memory: 2GB RAM + 16GB ROM / 4GB RAM+32GB ROM (Optional)

4G / 3G / GSM, WiFi, Bluetooth, GPS

5 MP rear camera/Barcode QR code scanner

58mm built-in thermal printer

TMS (Terminal Management System)

Widely used in bank, government, parking, gas station

PCI/EMV/PAYPASS/PAYWAVE/TQM

**Different Choices** 