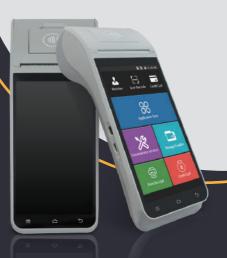

#### **Z90**

Android 7.1/12.0 OS

Quad-core CPU+Secure CPU

DES, 3 DES, RSA, SHA - 256 and AES (encryption)

MSR / Chip / NFC card reader

Memory: 2GB RAM + 16GB ROM / 4GB RAM+32GB ROM (Optional)

4G / 3G / GSM, WiFi, Bluetooth, GPS

5 MP rear camera/Barcode QR code scanner

58mm built-in thermal printer

TMS (Terminal Management System)

Widely used in bank, government, parking, gas station

PCI/EMV/PAYPASS/PAYWAVE/TQM

**Different Choices** 