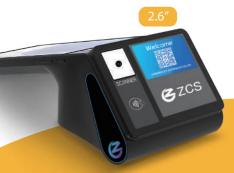

## **Z108**

8inch Desktop/Portable Android POS

Handheld Ordering

Infrared Scanning

Multi Ports

4G

58mm Thermal Printer
Android 13.0
Octa / Quad core, 2.0Ghz
8 Inch Touch Screen, 800 x 1280
2.6 / 3.95 Inch secondary screen
4G / 3G / GSM, WIFI, Bluetooth, GPS
1 x SIM, 1 x PSAM / 2 x SIM (optional)
Android NFC reader
5MP camera / barcode scaner
RAM 2GB + ROM 16GB
Multi-Port: USB / RJ11 / RJ12 / RJ45