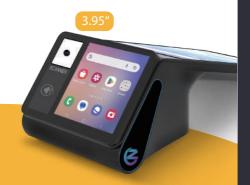

## **Z108**

8inch Desktop/Portable Android POS

Handheld Ordering

Infrared Scanning

Multi Ports

4G

58mm Thermal Printer
Android 13.0
Octa / Quad core, 2.0Ghz
8 Inch Touch Screen, 800 x 1280
2.6 / 3.95 Inch secondary screen
4G / 3G / GSM, WIFI, Bluetooth, GPS
1 x SIM, 1 x PSAM / 2 x SIM (optional)
Android NFC reader
5MP camera / barcode scaner
RAM 2GB + ROM 16GB
Multi-Port: USB / RJ11 / RJ12 / RJ45