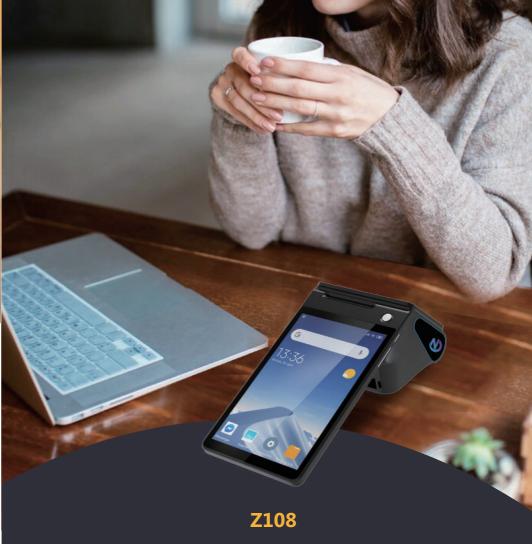

## **Z108**

8inch Desktop/Portable Android POS

Handheld Ordering

Infrared Scanning

Multi Ports

4G

58mm Thermal Printer
Android 13.0
Octa / Quad core, 2.0Ghz
8 Inch Touch Screen, 800 x 1280
2.6 / 3.95 Inch secondary screen
4G / 3G / GSM, WIFI, Bluetooth, GPS
1 x SIM, 1 x PSAM / 2 x SIM (optional)
Android NFC reader
5MP camera / barcode scaner
RAM 2GB + ROM 16GB
Multi-Port: USB / RJ11 / RJ12 / RJ45