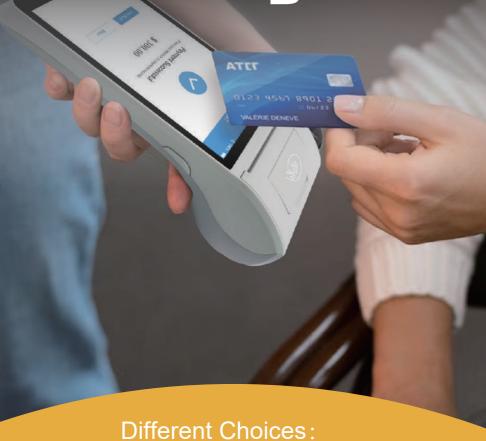

5 MP rear camera/Barcode QR code scanner

58mm built-in thermal printer

TMS (Terminal Management System)

Widely used in bank, government, parking, gas station

PCI/EMV/PAYPASS/PAYWAVE/TQM

**Different Choices** 