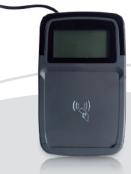

### ZCS-IC05

Desktop contactless 13.56Mhz RFID Card Reader & Writer

Operating System: Windows System + **Android System** 

Smart Card Interface: Support ISO14443. Mifare

Display: A 12864 with backlit LED screen Buzzer: A programmable control buzzer