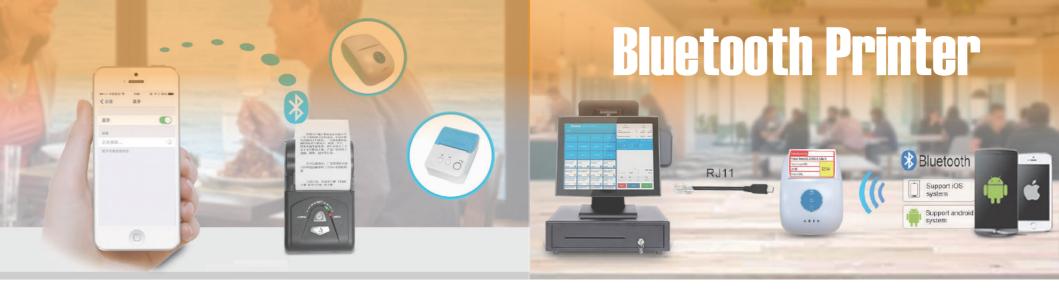

### **ZCS103**

Rechargeable Mini Bluetooth Printer
Low power consumption of the bluetooth
module

Android and iOS system
Printing speed: 80mm/s
Interface: USB and Bluetooth

Printing content: Support Multi-language
Compatible with universal standard-bluetooth

app (Google Play)

### **ZCS05**

Retail Bluetooth Printer

Connect with USB and Bluetooth

Bluetooth Wireless Technology

Printing speed: 80 mm/s

Printing paper: 57.5±0.5mm

Printing content: Support Multi-language

Interface: USB and Bluetooth

Widely used in retail, parking notes, logistics, mobile payment POS and other occasions.

#### **Z51**

2 in 1 Bluetooth Printer Palm Size Support android and iOS system Receipt and label printer(1D,2D

barcode,text,graphics)

Easy to use

Long standby

Interface: USB and Bluetooth

Support voice reminder(optional)
Support cash register(optional)

Paired with smartphone/tablet multiple

at the same time

Large battery, fast charging

Low power consumption of bluetooth

module

Size: 128mm×85.5mm×60.2mm

Bluetooth One to Many